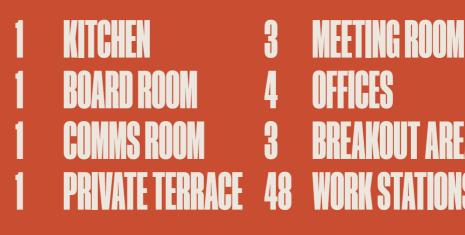

### SWISS COTTAGE OFFICES, NW3 A New Way to work. A new way to connect. A new 125 Finchley Road.

- ROARD ROOMS 3 2 MEETING ROOMS **OFFICES** 3 **COMMS ROOM**
- KITCHEN RR 86

2

# **(EOUT AREAS WORK STATIONS**

# **BREAKOUT AREAS WORK STATIONS**